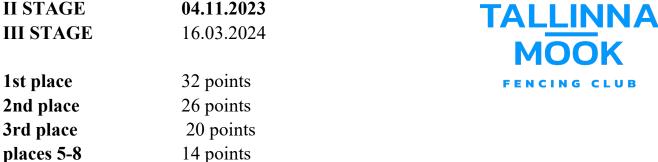

> I place: 40% II place: 30%

8 points

4 points

2 points

III places: 15% each fencer

At the end of the competition series, the first three bes fencers of the series will also be awarded.

| I STAGE   | 02.09.2023 |
|-----------|------------|
| II STAGE  | 04.11.2023 |
| III STAGE | 16.03.2024 |

places 9-16

**places 17-32** 

**places 33-64** 

Only fencers who continue DE after the round of pools will get ranking points for the competition.

- 1. If fencers have equal point score after the 3 stages then higher place will be fencer who has earned more points from one stage.
- 2. If the highest score is equal, the second best score is considered
- 3. If all scores are equal, the place will be the same for both fencers