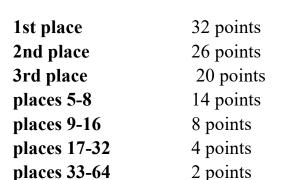

Only fencers who continue DE after the round of pools will get ranking points for the competition.

- 1. If fencers have equal point score after the 3 stages then higher place will be fencer who has earned more points from one stage.
- 2. If the highest score is equal, the second best score is considered
- 3. If all scores are equal, the place will be the same for both fencers